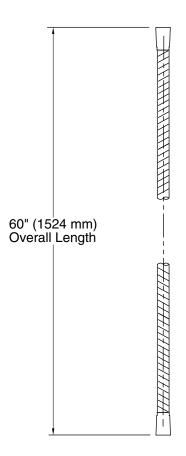

#### **Features**

- 60" (1524 mm) hose length.
- Brass ends.
- Swivel base helps reach target areas.
- For use with a handshower (sold separately).

## **Technical Information**

All product dimensions are nominal.